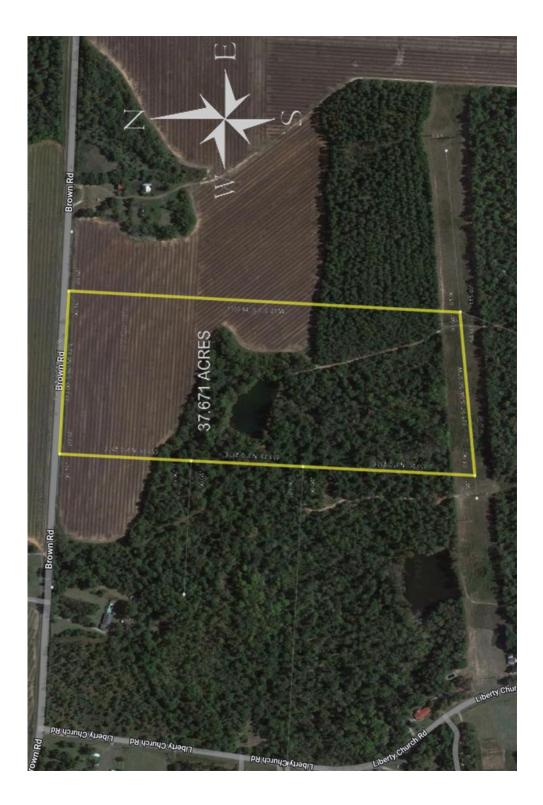

nce to own a truly rare and unique property. This tract is partly wooded and partly open land. It is situated on a county maintained road with over 800' feet on Brown Road. Build your showplace here that features and beautiful spring fed lake that is crystal clear. There is an old cabin next to the lake. It is in close proximity to Fort Gordon, the downtown medical complexes and the industrial facilities south of Augusta.

Price and terms: \$320,200.00 Cash (\$8,500 per acre) or \$32,020.00 cash and the balance of \$288,180.00 payable in 180 equal monthly installments of \$2922.91 each bearing interest at the rate of 9% per annum. There is no prepayment penalty.



GeorgiaLandSales.com Georgia Land Sales, LLC 513 Broad Street Augusta, Georgia 30901 tel: 706-722-4308

## Aerial Photograph



Plat



## Location



Longitude: -82.0315 Latitude: 33.3243

Address: 1880 Brown Road, Hephzibah, GA 30815

Richmond County, Georgia

**Directions:** From Augusta at the intersection of Highway 56 and Interstate 520 W:

Follow Highway 56 for a distance of 2.6 miles to the intersection with Old Waynesboro Road; Turn right onto Old Waynesboro Road for a distance of 3.1 miles to the intersection with Brown Road; Turn right onto Brown Road for a distance of 1.0 miles to the property on the left. The property is marked with a "Tract 5" sign.

## **Restrictions:**

No deed restrictions, however the property is still subject to zoning restrictions for Richmond County, Georgia.