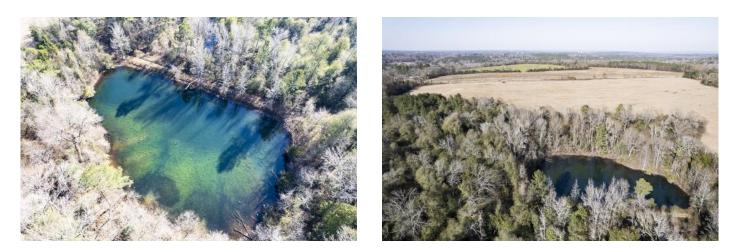

## CRYSTAL LAKE FARM 37.671 ACRES RICHMOND COUNTY, GA

Description: This is your chance to own a truly rare and unique property. This tract is partly wooded and partly open land. It is situated on a county maintained road with over 800' feet on Brown Road. Build your showplace here that features and beautiful spring fed lake that is crystal clear. There is an old cabin next to the lake. It is in close proximity to Fort Gordon, the downtown medical complexes and the industrial facilities south of Augusta.

## Aerial Photograph

Plat