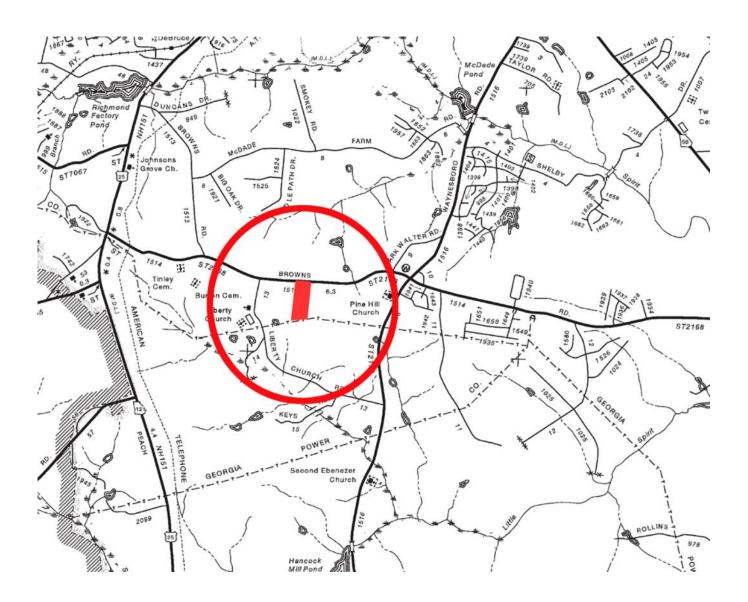

## Location

Longitude: -82.0315 Latitude: 33.3243

Address: 1880 Brown Road, Hephzibah, GA 30815

Richmond County, Georgia

**Directions:** From Augusta at the intersection of Highway 56 and Interstate 520 W:

Follow Highway 56 for a distance of 2.6 miles to the intersection with Old Waynesboro Road; Turn right onto Old Waynesboro Road for a distance of 3.1 miles to the intersection with Brown Road; Turn right onto Brown Road for a distance of 1.0 miles to the property on the left. The property is marked with a "Tract 5" sign.