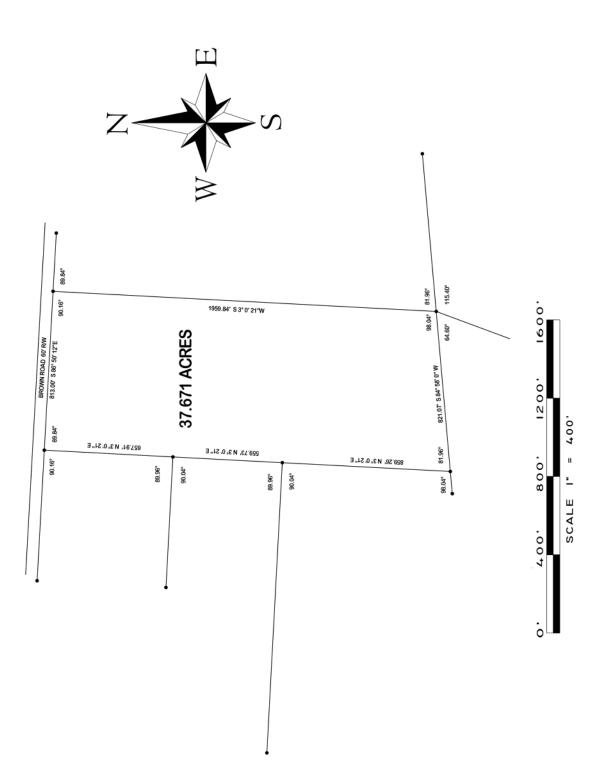

wn a truly rare and unique property. This tract is partly wooded and partly open land. It is situated on a county maintained road with over 800' feet on Brown Road. Build your showplace here that features and beautiful spring fed lake that is crystal clear. There is an old cabin next to the lake. It is in close proximity to Fort Gordon, the downtown medical complexes and the industrial facilities south of Augusta.

Price and terms: \$320,200.00 Cash (\$8,500 per acre) or \$32,020.00 cash and the balance of \$288,180.00 payable in 180 equal monthly installments of \$2922.91 each bearing interest at the rate of 9% per annum. There is no prepayment penalty.



GeorgiaLandSales.com Georgia Land Sales, LLC 513 Broad Street Augusta, Georgia 30901 tel: 706-722-4308

## Aerial Photograph



Plat



## Location



Longitude: -82.0315 Latitude: 33.3243

Address: 1880 Brown Road, Hephzibah, GA 30815

Richmond County, Georgia

**Directions:** From Augusta at the intersection of Highway 56 and Interstate 520 W:

Follow Highway 56 for a distance of 2.6 miles to the intersection with Old Waynesboro Road; Turn right onto Old Waynesboro Road for a distance of 3.1 miles to the intersection with Brown Road; Turn right onto Brown Road for a distance of 1.0 miles to the property on the left. The property is marked with a "Tract 5" sign.

## **Restrictions:**

No deed restrictions, however the property is still subject to zoning restrictions for Richmond County, Georgia.