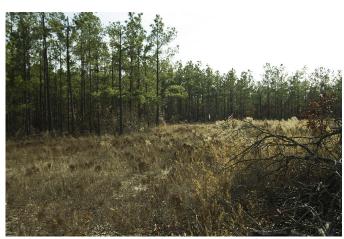

## Tract 1 29.94 Acres:

This property is conveniently located just inside the Burke County Line. It provides large Hardwood trees as well as some Plantation pines. There is a spring head on the property which might make a good pond site. The property has 80 feet of paved road frontage on Farmer's Bridge Road and follows an 80 foot wide access way to the larger portion of the property. This property would be great for hunting or a combination home site with hunting right outside your back door. The open land would provide a great space for gardening or an imposing lawn.