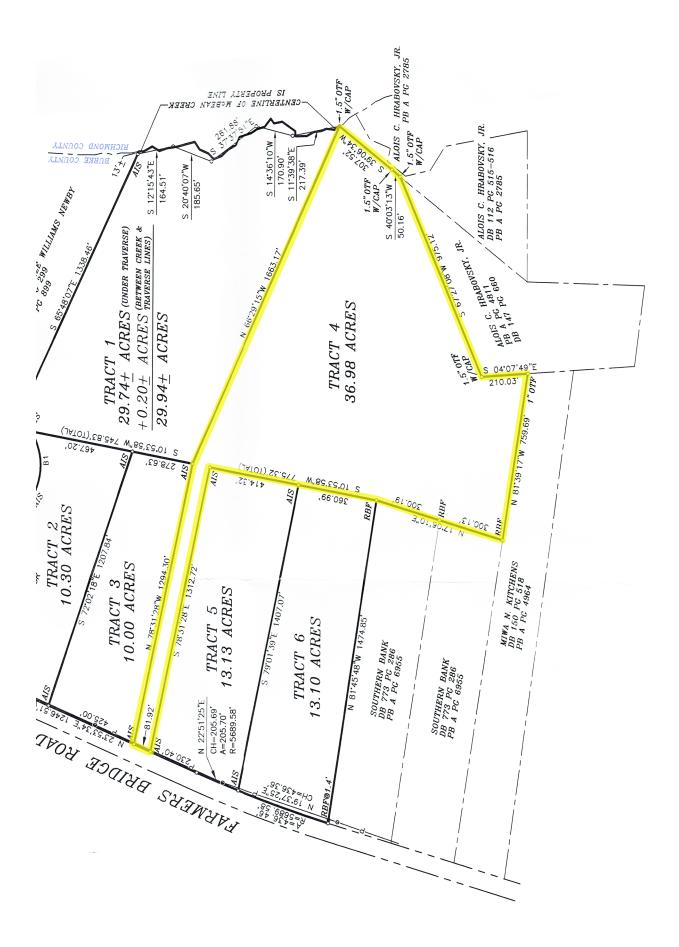

## Tract 1 29.94 Acres:

This property is conveniently located just inside the Burke County Line. It provides large Hardwood trees as well as some Plantation pines. There is a spring head on the property which might make a good pond site. The property has 80 feet of paved road frontage on Farmer's Bridge Road and follows an 80 foot wide access way to the larger portion of the property. This property would be great for hunting or a combination home site with hunting right outside your back door. The open land would provide a great space for gardening or an imposing lawn.