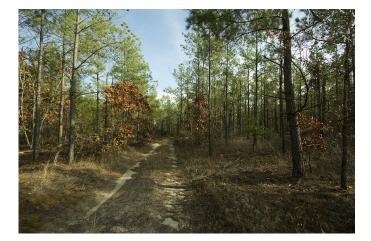

## Tract 1 29.94 Acres:

This property is conveniently located just inside the Burke County Line. It provides large Hardwood trees as well as some Plantation pines. There is a spring head on the property which might make a good pond site. The property has 80 feet of paved road frontage on Farmer's Bridge Road and follows an 80 foot wide access way to the larger portion of the property. This property would be great for hunting or a combination home site with hunting right outside your back door. The open land would provide a great space for gardening or an imposing lawn.