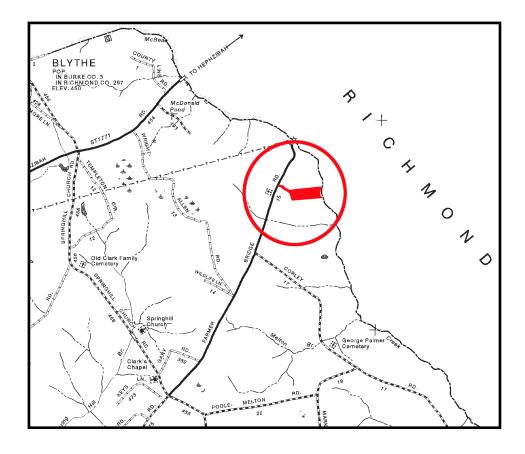

GeorgiaLandSales.com Brashear Realty Corp. 513 Broad Street Augusta, Georgia 30901 tel: 706-722-4308 Toll free: 1-800-488-0510

Location:

From I-520 and Peach Orchard Road (Highway 25) take Peach Orchard Road (Highway 25) south to the intersection with Highway 88 near Hephzibah. Turn right and follow Highway 88 through Hephzibah for 3.2 miles to the intersection with Keysville Road. Turn right onto Keysville Road for a distance of 0.4 miles to the intersection with Farmers Bridge Road. Turn left onto Farmers Bridge Road for a distance of 2.7 acres to the property on the left.