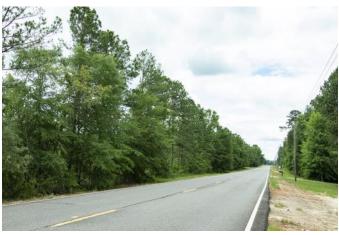

## 49.22 ACRES NEAR BLYTHE OWNER FINANCED! BURKE COUNTY, GEORGIA

**Description:** Located near Blythe convenient of Fort Gordon and Augusta, this wooded and open tract features 926 feet of frontage on Georgia Highway 88. The tract is mostly level and would be suitable for hunting, farming, or livestock. Build your home and have room to roam. The front part of the tract is wooded with little timber value but there are numerous large hardwood trees. Power is ready for connection. There is plenty of open land ready to cultivate if you are ready for your own vegetable patch. There is already a driveway onto Georgia Highway 88.

## Location Map:

**Directions:** From Augusta follow US Highway 1 (Deans Bridge Road) south towards Blythe, Georgia for a distance of 12 miles past Bobby Jones Expressway (I-520). Turn left and quickly right to be on Highway 88. Follow Highway 88 for a distance of 4.4 miles and the property will be on your left.