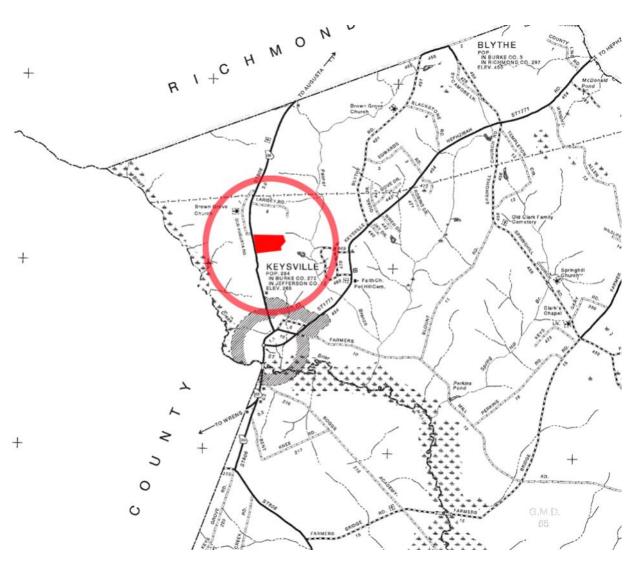

## Location Map:

**Directions:** From Augusta follow US Highway 1 (Deans Bridge Road) south towards Blythe, Georgia for a distance of 12 miles past Bobby Jones Expressway (I-520). Turn left and quickly right to be on Highway 88. Follow Highway 88 for a distance of 4.4 miles and the property will be on your left.

Latitude: 33.2534 Longitude: -82.2348 Address: GA Highway 88, Blythe, GA 30805