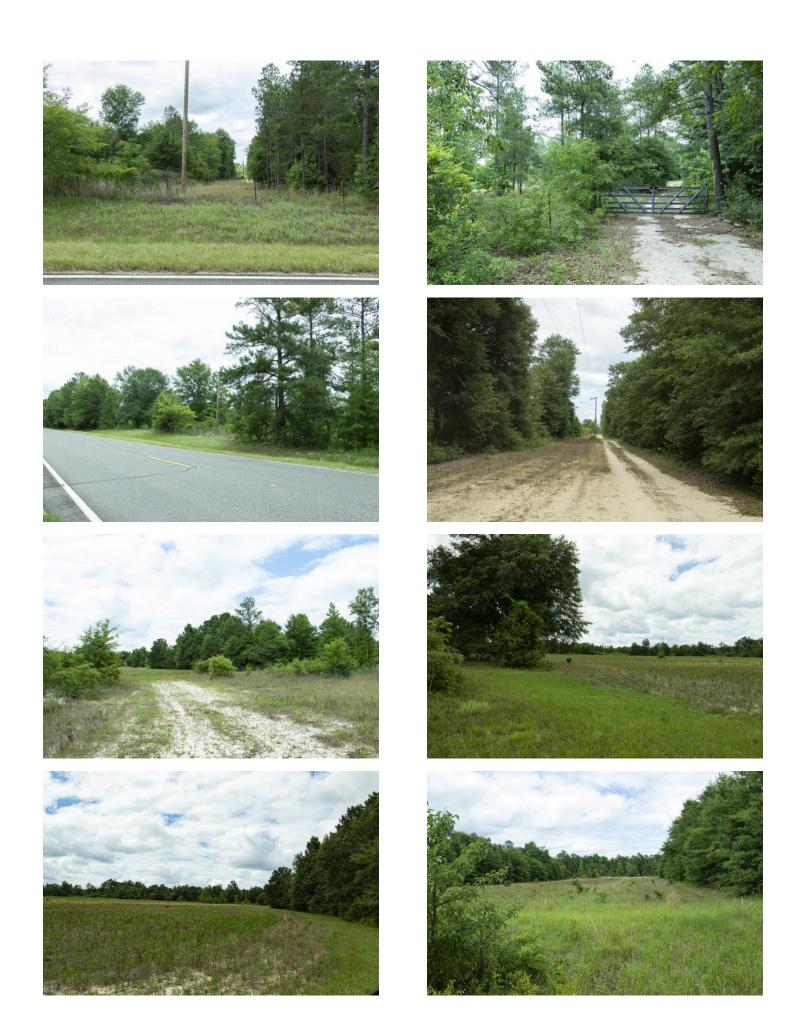

## 49.22 ACRES NEAR BLYTHE OWNER FINANCED! BURKE COUNTY, GEORGIA

**Description:** Located near Blythe convenient of Fort Gordon and Augusta, this wooded and open tract features 926 feet of frontage on Georgia Highway 88. The tract is mostly level and would be suitable for hunting, farming, or livestock. Build your home and have room to roam. The front part of the tract is wooded with little timber value but there are numerous large hardwood trees. Power is ready for connection. There is plenty of open land ready to cultivate if you are ready for your own vegetable patch. There is already a driveway onto Georgia Highway 88.