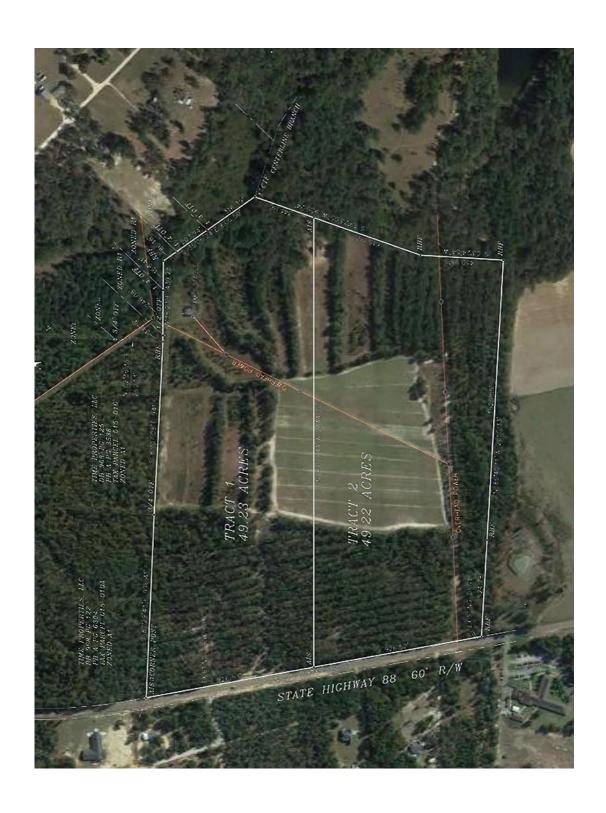

## 49.22 ACRES NEAR BLYTHE OWNER FINANCED! BURKE COUNTY, GEORGIA

**Description:** Located near Blythe convenient of Fort Gordon and Augusta, this wooded and open tract features 926 feet of frontage on Georgia Highway 88. The tract is mostly level and would be suitable for hunting, farming, or livestock. Build your home and have room to roam. The front part of the tract is wooded with little timber value but there are numerous large hardwood trees. Power is ready for connection. There is plenty of open land ready to cultivate if you are ready for your own vegetable patch. There is already a driveway onto Georgia Highway 88.

## Plat of Property:

## Aerial Photograph: