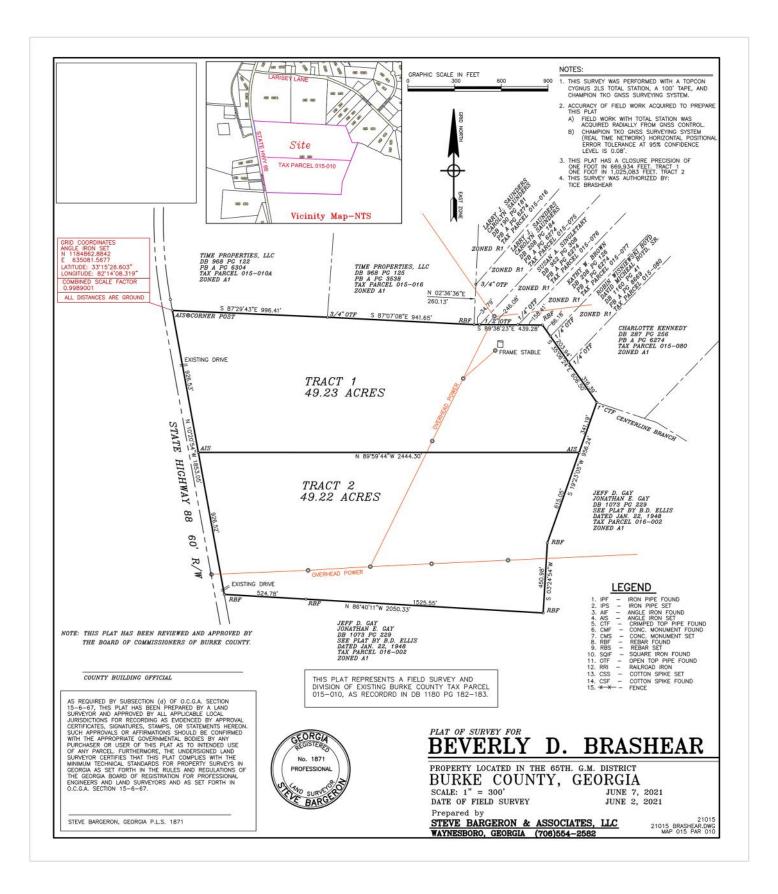

onto Georgia Highway 88.

**Price and Terms:** \$196,220.00 Cash or at option of the buyer \$19,622.00 down and the balance of 177,228.00 payable over 15 years at 9% interest in 180 equal monthly installments of \$1,797.56 each. There is no qualifying and no prepayment penalty.



Georgia Land Sales, LLC 513 Broad Street Augusta, Georgia 30901 tel: 706-722-4308

\$196,920.00

## Location Map:



**Directions:** From Augusta follow US Highway 1 (Deans Bridge Road) south towards Blythe, Georgia for a distance of 12 miles past Bobby Jones Expressway (I-520). Turn left and quickly right to be on Highway 88. Follow Highway 88 for a distance of 4.4 miles and the property will be on your left.

Latitude: 33.2534 Longitude: -82.2348 Address: GA Highway 88, Blythe, GA 30805

## Plat of Property:



## Aerial Photograph: