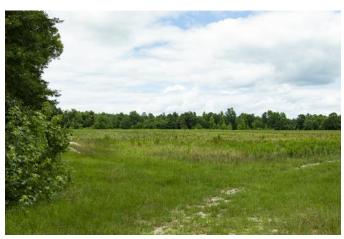

## 49.22 ACRES NEAR BLYTHE OWNER FINANCED! BURKE COUNTY, GEORGIA

**Description:** Located near Blythe convenient of Fort Gordon and Augusta, this wooded and open tract features 926 feet of frontage on Georgia Highway 88. The tract is mostly level and would be suitable for hunting, farming, or livestock. Build your home and have room to roam. The front part of the tract is wooded with little timber value but there are numerous large hardwood trees. Power is ready for connection. There is plenty of open land ready to cultivate if you are ready for your own vegetable patch. There is already a driveway onto Georgia Highway 88.