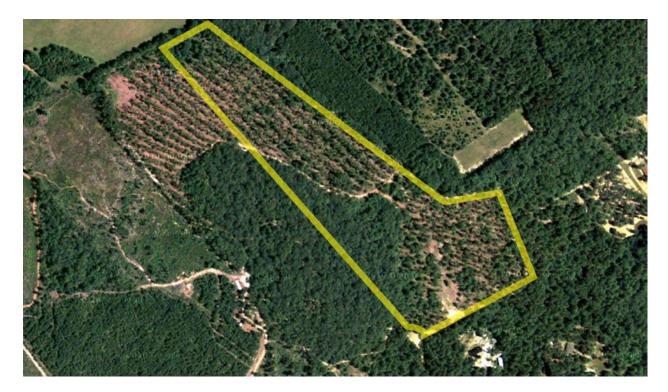

## 30.99 Acres Tract 16 St Clair Estates Jefferson County, GA

- \* Hardwoods
- \* Pine Plantations
- \* Road frontage
- \* Electric and phone
- \* Owner Financed
- \* Excellent Homesite
- \* Great Hunting
- \* \$74,376.00

**Description:** This is a really pretty tract with a good mix of mature pines and hardwood forests. There is a hardwood hilltop that would make the perfect homesite. The soil is excellent for tree farming or for planting crops. The property is a mix of mature hardwoods and planted pines. The property is located at the end of a private road which gives it seclusion. Hunting is excellent particularly for deer.