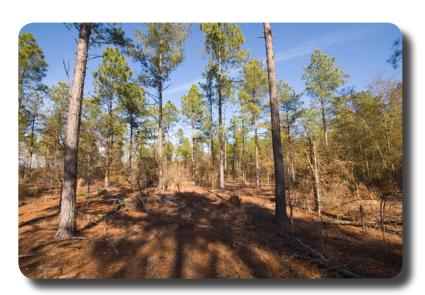

**Description:** This is a really pretty tract with a good mix of mature pines and hardwood forests. There is a hardwood hilltop that would make the perfect homesite. The soil is excellent for tree farming or for planting crops. The property is a mix of mature hardwoods and planted pines. The property is located at the end of a private road which gives it seclusion. Hunting is excellent particularly for deer.