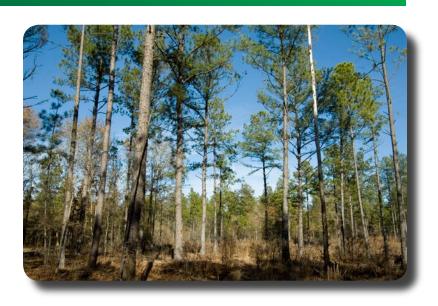

**Description:** This is a really pretty tract with a good mix of mature pines and hardwood forests. There is a hardwood hilltop that would make the perfect homesite. The soil is excellent for tree farming or for planting crops. The property is a mix of mature hardwoods and planted pines. The property is located at the end of a private road which gives it seclusion. Hunting is excellent particularly for deer.