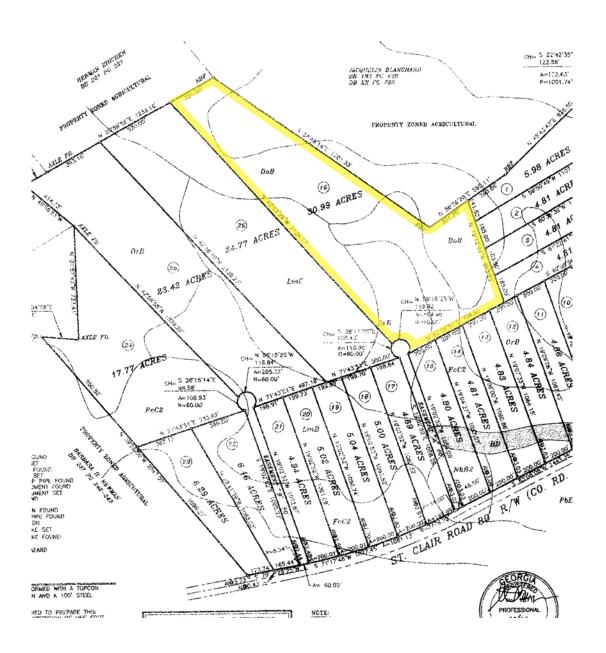

## 30.99 Acres Tract 16 St Clair Estates Jefferson County, GA

- \* Hardwoods
- \* Pine Plantations
- \* Road frontage
- \* Electric and phone
- \* Owner Financed
- \* Excellent Homesite
- \* Great Hunting
- \* \$74,376.00